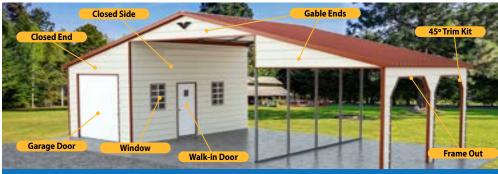

## **STANDARD FEATURES** *Rated for 35PSF-140MPH* (3 second gusts, not sustained)

Standard Eagle Barn features include the following: 14 gauge galvanized steel framing, 29 gauge metal roofing with 20 year Beckers paint system, framing spaced 5' on center. Eagle Barn packages include both peak and leg bracing for additional strength and stability. Packages also include gable ends on both front and back of barn, on both center section and lean-tos. Concrete Anchors or Rebar Anchors, and Earth Auger Anchors are included in base price. Eagle Carports, Inc. is not responsible for stopping, or repairing leaks under base rails. Base leg heights are 11' & 8' tall. Please note: Eagle Carports, Inc. does not provide site work. Customers are required to contact local building/zoning departments about codes for permitting purposes before order finalization.